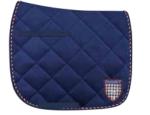

**Anti-Fly Hood:** The crocheted anti-fly hood with coat of arms convinces with its elegant look and perfect fit.

**Breathable Saddle Cloth:** The finely woven outer material is neatly quilted with a special "open-pore" under material. This breathable material combination reduces pent-up heat and dampness – which means the horse dries off more quickly. The breathable saddle cloths with coat of arms are available in dressage and jumping styles.

The crocheted Anti-Fly Hood with coat of arms (Picture: jpg)

The Breathable Saddle Cloth with Coat of Arms is available in dressage (left) and jumping (right) styles (Pictures: jpg)