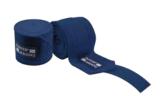

**Cooler Rug:** The soft and comfy cooler rug with coat of arms has a practical hook and loop fastening at the front under the flap with Passier lettering. It is available in the sizes S to XXL.

**Fleece Bandages:** The soft, elastic and robust bandages with Passier lettering and practical Velcro fastening perfectly match the other pieces in the collection!

## Issuer

G. Passier & Sohn GmbH Am Pferdemarkt 8+10 · 30853 Langenhagen · Germany Responsible: Dirk Kannemeier

The Passier Collection in blue with coat of arms – a true eye-catcher! (Picture: jpg)

The elastic Fleece Bandages with Passier lettering (Picture: jpg)