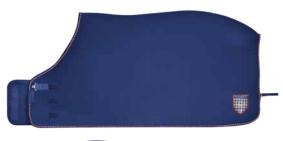

**Cooler Rug:** The soft and comfy cooler rug with coat of arms has a practical hook and loop fastening at the front under the flap with Passier lettering. It is available in the sizes S to XXL.

**Fleece Bandages:** The soft, elastic and robust bandages with Passier lettering and practical Velcro fastening perfectly match the other pieces in the collection!