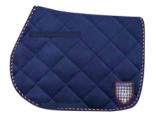

**Anti-Fly Hood:** The crocheted anti-fly hood with coat of arms convinces with its elegant look and perfect fit.

**Breathable Saddle Cloth:** The finely woven outer material is neatly quilted with a special "open-pore" under material. This breathable material combination reduces pent-up heat and dampness – which means the horse dries off more quickly. The breathable saddle cloths with coat of arms are available in dressage and jumping styles.

The crocheted Anti-Fly Hood with coat of arms (Picture: jpg)

The Breathable Saddle Cloth with Coat of Arms is available in dressage (left) and jumping (right) styles (Pictures: jpg)