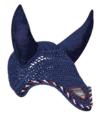

**Anti-Fly Hood:** The crocheted anti-fly hood with coat of arms convinces with its elegant look and perfect fit.

**Breathable Saddle Cloth:** The finely woven outer material is neatly quilted with a special "open-pore" under material. This breathable material combination reduces pent-up heat and dampness – which means the horse dries off more quickly. The breathable saddle cloths with coat of arms are available in dressage and jumping styles.

The crocheted Anti-Fly Hood with coat of arms (Picture: jpg)

The Breathable Saddle Cloth with Coat of Arms is available in dressage (left) and jumping (right) styles (Pictures: jpg)