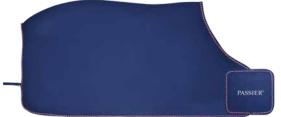

**Cooler Rug:** The soft and comfy cooler rug with coat of arms has a practical hook and loop fastening at the front under the flap with Passier lettering. It is available in the sizes S to XXL.

**Fleece Bandages:** The soft, elastic and robust bandages with Passier lettering and practical Velcro fastening perfectly match the other pieces in the collection!