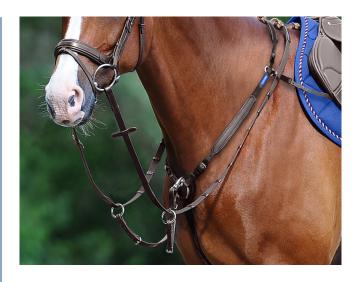

## Take it easy: The PASSIERBLU Easy Breastplate

The PASSIERBLU Easy Breastplate is the latest addition to our portfolio and an absolute dream breastplate!

**So soft:** The breastplate is made from finest Passier leather and very softly lined!

**Long bridge:** It features an extra-long bridge strap across the withers, which is also softly lined.

**Side straps with loops:** The narrow side straps come with loops for easy attachment to the saddle straps and thus ensure a secure hold.

Belly strap with snap hook: The belly strap can easily be attached to the saddle girth with its snap hook.

**Removable martingale attachment:** The martingale attachment also comes with a snap hook and can easily be removed and re-attached!

The PASSIERBLU Easy Breastplate is available in Black with stainless steel fittings and in Havana with stainless steel or brass fittings. More information and (web) addresses of the stockists at www.passier.com.