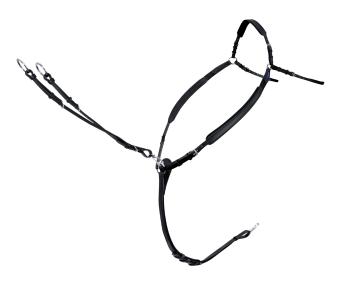

## Take it easy: The PASSIERBLU Easy Breastplate

The PASSIERBLU Easy Breastplate is the latest addition to our portfolio and an absolute dream breastplate!

**So soft:** The breastplate is made from finest Passier leather and very softly lined!

**Long bridge:** It features an extra-long bridge strap across the withers, which is also softly lined.

**Side straps with loops:** The narrow side straps come with loops for easy attachment to the saddle straps and thus ensure a secure hold.

Belly strap with snap hook: The belly strap can easily be attached to the saddle girth with its snap hook.

**Removable martingale attachment:** The martingale attachment also comes with a snap hook and can easily be removed and re-attached!

The PASSIERBLU Easy Breastplate is available in Black with stainless steel fittings and in Havana with stainless steel or brass fittings. More information and (web) addresses of the stockists at www.passier.com.