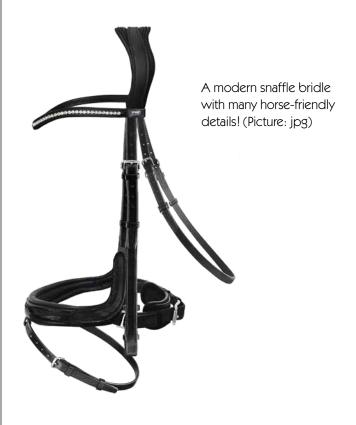

## The Passier Starlight Snaffle Bridle: A star is born!

Our new, brilliant masterpiece! The Starlight Snaffle Bridle is the state-of-the-art, shiny and beautiful and especially horse-friendly snaffle bridle made from finest Passier bridle leather with patent leather elements.

No pressure: With anatomically-formed and softly padded head piece, for exceptional comfort and pressure relief on the horse's poll.

**True freedom:** The shiny patent leather noseband is also softly lined and leaves room for cheekbone and optic nerve of the horse.

Brilliant shine: The snaffle bridle comes with waved browband with Premium Crystals in the color Clear Crystal, matching the shiny patent leather elements.

Ultimate comfort: The Passier Comfort Reins, our supersupple Soft Leather Reins with Leather Hand Grips and Stops complete the snaffle bridle.

The beautiful, horse-friendly Starlight Snaffle Bridle is available in the sizes pony, cob size and full size in the color Black with stainless steel fittings from Passier stockists. You can easily find Passier dealerships in your area with the Store-Locator at passier.com.