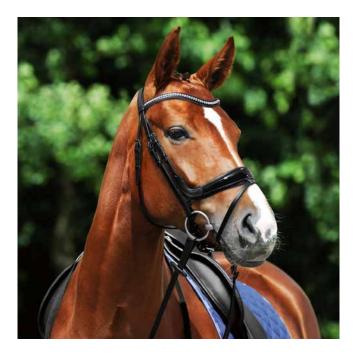

## The Passier Starlight Snaffle Bridle: A star is born!

Our new, brilliant masterpiece! The Starlight Snaffle Bridle is the state-of-the-art, shiny and beautiful and especially horse-friendly snaffle bridle made from finest Passier bridle leather with patent leather elements.

No pressure: With anatomically-formed and softly padded head piece, for exceptional comfort and pressure relief on the horse's poll.

**True freedom:** The shiny patent leather noseband is also softly lined and leaves room for cheekbone and optic nerve of the horse.

Brilliant shine: The snaffle bridle comes with waved browband with Premium Crystals in the color Clear Crystal, matching the shiny patent leather elements.

Ultimate comfort: The Passier Comfort Reins, our supersupple Soft Leather Reins with Leather Hand Grips and Stops complete the snaffle bridle.

The beautiful, horse-friendly Starlight Snaffle Bridle is available in the sizes pony, cob size and full size in the color Black with stainless steel fittings from Passier stockists. You can easily find Passier dealerships in your area with the Store-Locator at passier.com.