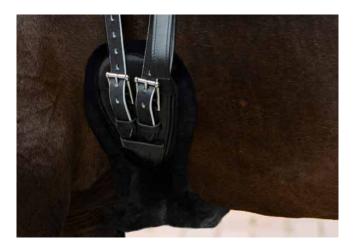

**Lambskin Saddle Girth Cover:** The removable Lambskin Saddle Girth Cover for the PASSIERBLU Wave Saddle Girth makes the girth even more comfortable for the horse. The two flaps and the Velcro fasteners prevent the lambskin from slipping and keep it in place and where it belongs! The lambskin is available in Natural and now also in classy Black, matching the Black of the leather of the girth!

**Good to know:** The Lambskin Pad is available in sizes M and L, the removable Lambskin Saddle Girth Cover for the PASSIERBLU Wave Saddle Girth is available in lengths of 50 to 80 cm (20" to 32"). The lambskin products can be washed at 30 °C using a detergent suitable for lambskin.