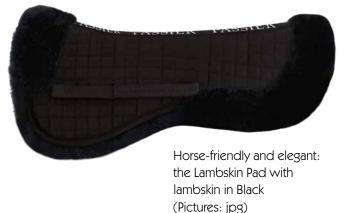

## Passier lambskins now also in Black: horse-friendly and classy!

New, comfortable and elegant: the vegetable-tanned lambskins from Passier are now also available in the color Black.

**Lambskin Pad:** The anatomically-shaped, hard-wearing pad with highly therapeutic benefits is shock absorbing and effectively prevents formation of pressure points therefore making it perfect for horses with sensitive backs. It also promotes circulation and alleviation of tension. The underside of the pad consists of lambskin with 25 mm (1/10") deep pile. In addition to the natural lambskin color the pad is now also available in elegant Black, matching the cotton outer!

**Good to know:** The Lambskin Pad is available in sizes M and L, the removable Lambskin Saddle Girth Cover for the PASSIERBLU Wave Saddle Girth is available in lengths of 50 to 80 cm (20" to 32"). The lambskin products can be washed at 30 °C using a detergent suitable for lambskin.