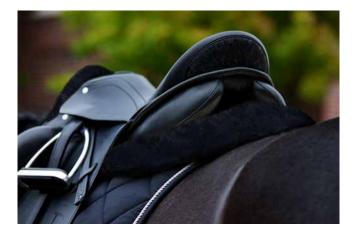

## Passier lambskins now also in Black: horse-friendly and classy!

New, comfortable and elegant: the vegetable-tanned lambskins from Passier are now also available in the color Black.

**Lambskin Pad:** The anatomically-shaped, hard-wearing pad with highly therapeutic benefits is shock absorbing and effectively prevents formation of pressure points therefore making it perfect for horses with sensitive backs. It also promotes circulation and alleviation of tension. The underside of the pad consists of lambskin with 25 mm (1/10") deep pile. In addition to the natural lambskin color the pad is now also available in elegant Black, matching the cotton outer!