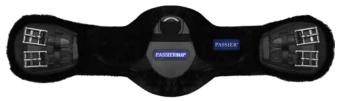

**Lambskin Saddle Girth Cover:** The removable Lambskin Saddle Girth Cover for the PASSIERBLU Wave Saddle Girth makes the girth even more comfortable for the horse. The two flaps and the Velcro fasteners prevent the lambskin from slipping and keep it in place and where it belongs! The lambskin is available in Natural and now also in classy Black, matching the Black of the leather of the girth!

## Issuer

G. Passier & Sohn GmbH

Am Pferdemarkt 8+10  $\cdot$  30853 Langenhagen  $\cdot$  Germany

Responsible: Dirk Kannemeier

Comfortable and classy: the Saddle Girth Cover for the PASSIERBLU Wave Saddle Girth with lambskin in Black (Pictures: jpg)